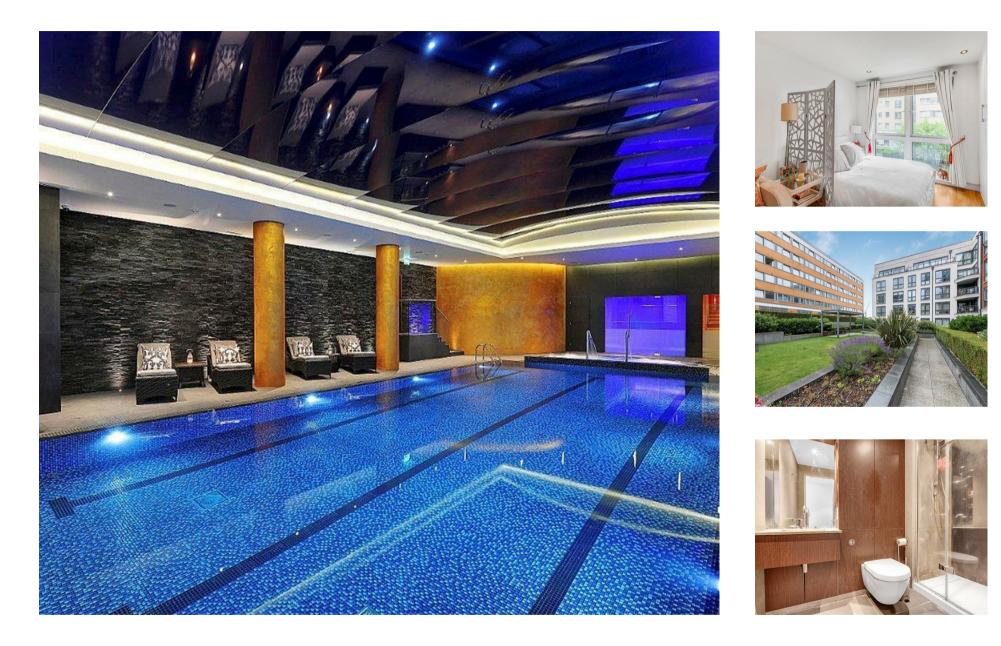

### £435 Per Week

A stylish furnished studio apartment, 286sq.ft (26.6sq.m) located on the 3rd floor of Compass House which forms part of the highly desirable dockside development Chelsea Creek. The modern studio offers well-presented accommodation living area, kitchen with integrated appliances and luxury bathroom. Onsite there is a 24-Hour Concierge, exclusive use of The Spa, health and fitness suite with an indoor swimming pool, sauna, steam room, gymnasium, and treatment room. The stylish King's Road and Chelsea Harbour, with its many restaurants, bars and boutiques are easily accessible and Imperial Wharf Station is just a few minutes' walk. \*\*Please note furniture may differ to that shown in the current photo\*\*