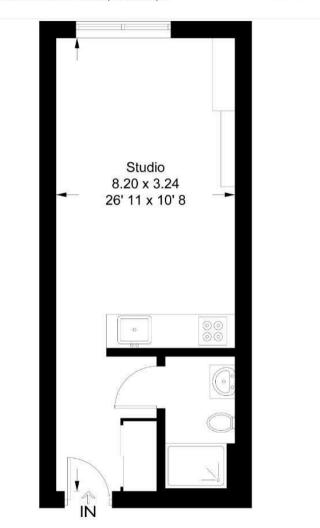

#### **Compass House**

Approximate Gross Internal Area = 286 sq ft / 26.6 sq m

GARTONJONES

This plan is not to scale and must be used as layout guidance only. All measurements and areas are approximate and should not be relied upon to provide accurate information. This plan must not be relied upon when making property valuations, design considerations or any other such relevant decisions. We accept no responsibility or liability (whether in contract, tord or otherwise) in relation to any loss whatsoever arising from or in connection with any use of this plan or the adequacy, accuracy or completeness of it or any information within it.