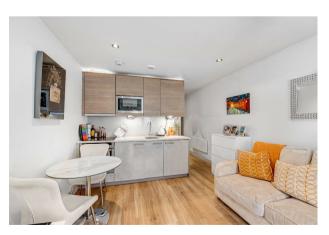

### £435 Per Week

A stylish furnished studio apartment, 286sq.ft (26.6sq.m) located on the 3rd floor of Compass House which forms part of the highly desirable dockside development Chelsea Creek. The modern studio offers well-presented accommodation living area, kitchen with integrated appliances and luxury bathroom. Onsite there is a 24-Hour Concierge, exclusive use of The Spa, health and fitness suite with an indoor swimming pool, sauna, steam room, gymnasium, and treatment room. The stylish King's Road and Chelsea Harbour, with its many restaurants, bars and boutiques are easily accessible and Imperial Wharf Station is just a few minutes' walk. \*\*Please note furniture may differ to that shown in the current photo\*\*

5 Weeks Security Deposit 12 Month Tenancy Council Tax — London Borough of Hammersmith & Fulham — Band D

EPC B(84)

- $\cdot\,$  Stylish Studio Apartment
- $\cdot$  Furnished
- Well Maintained Throughout
- 286sqft (26.6sqm)
- Modern Kitchen
- Balcony
- 3rd Floor
- Fitness Centre, Indoor Pool, Sauna & Steam Room, Gymnasium
- 24 Hour Concierge
- EPC B(84)